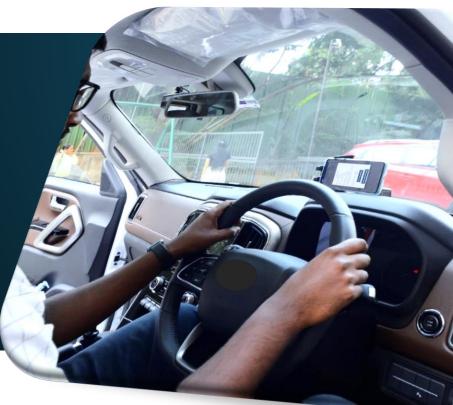

# **Driver Monitoring**

Detect driver fatigue, distraction, and drowsiness in real-time and alert the driver or take corrective action to prevent accidents

# **Driver Authentication**

Prevent theft and unauthorized use, ensure that the driver is the same person as the one registered on the platform, provide an additional layer of security for passengers

# **Mobile Phone Usage Detection**

Alert driver to focus on driving and avoid use of phone, detect and alert texting and other distraction on Phone

# **Smoking Detection**

Detect and alert smoking in the car, it can trigger alerts to the driver

# Unsafe Driver-Passenger Interaction Detection

Detect an unsafe interaction and trigger alerts to fleet manager by SMS, email and App push notification

- Track and map driver to scheduled trips, monitor behavior, fatigue, and distractions compliant to NCAP standards.
- ▲ Monitor occupant safety.
- Retrofit as a standalone solution or integrate into Fleet operator application.