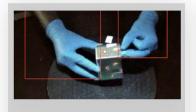

### **Fovea EDGE Computer Vision+**

Computer vision product using deep learning for high complexity surfaces. Applications in Al based dent, chip, holes, scratches, cracks, finish, paint, wear, joints, welds, moulds, probe marks and other custom defect detection. Automate end-end visual inspection jobs for high availability manufacturing lines.

Holes, scratches, cracks, finish, wear, joint, and GD&T using **DCT-based signal processing** 

Al-based holes, scratches, cracks, finish, and wear detection using **Transformers** 

Al-based custom defect detection using **U-nets** 